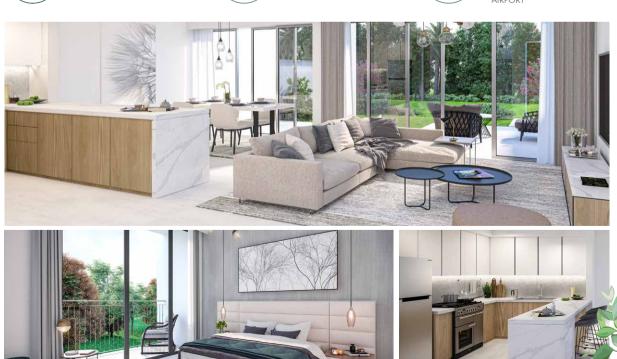

### KEY FEATURES

- 3 and 4 bedroom townhouses ranging from: 1946 sq. ft. 2329 sq. ft.
- Bright and spacious interiors, elegant finishing and private garden
- Part of Villanova, a neighborhood connected by a pedestrian-friendly linear park.
- Lively and vibrant gated community surrounded by lush greenery and retail area.
- Diverse, life-enhancing amenities such as schools, a

### **BEDROOM TYPES**

3 Bedroom Townhouse + Maid Mid Unit

4 Bedroom Townhouse + Maid End Unit

La Rosa II SOLD OUT

La Rosa III sold out

05

osa SOLD OUT

VILLANOVA