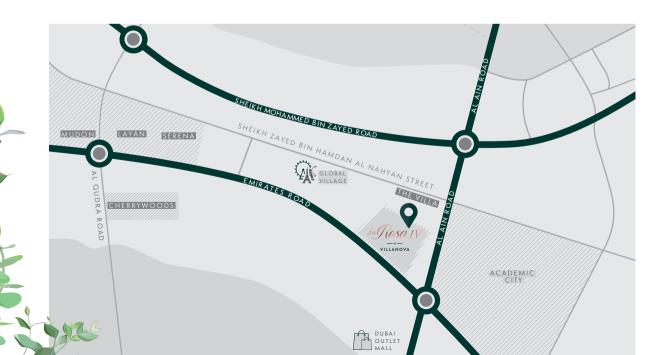

- Close proximity to Dubai's major landmarks.
- Located along Emirates Road, near the intersection with Al Ain Road.
- Direct access to Emirates road and Sheikh Zayed bin Hamdan Al Nahyan Road

VILLANOVA

# MASTER PLAN