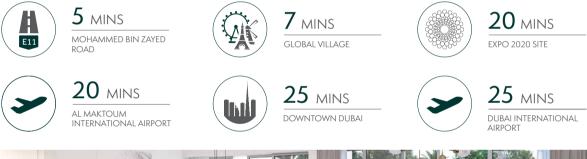

### LOCATION BENEFITS

nursery, kids play areas, swimming pools, gym, outdoors fitness areas, BBQ and picnic areas, sports facilities, jogging tracks, as well as unique shopping and dining experiences.

**DUB**ÅI PROPERTIES

- Close proximity to Dubai's major landmarks.
- Located along Emirates Road, near the intersection with Al Ain Road.
- Direct access to Emirates road and Sheikh Zayed bin Hamdan Al Nahyan Road

VILLANOVA