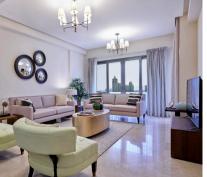

## **Key Features**

- Manazel Al Khor is located in Dubai's first Creek-side mixed-use master development between old and new Dubai.
- Offers 1, 2, 3 & 4 bedroom apartments.
  - 1-bedroom Unit Area ranges between 1071 to 1692 sq.ft. 2-bedroom - Unit Area ranges between 2446 to 2799sq.ft
  - 3-bedroom Unit Area ranges between 2191to 5231sq.ft 4-bedroom - Unit Area ranges between 3053 to 4269sq.ft
- Traditional design with a modern twist.
- Close proximity to educational & healthcare institutions.
- State-of the-art gym, fitness centres, retail spaces, restaurants, kids play area, swimming pool and green

- spaces for relaxed living.
- Set in between 3.8 km of promenade walkways and landscaped features along the Dubai Water Canal.
- Marina with mooring and access points connecting directly to Dubai Creek.
- Walking distance from Palazzo Versace hotel and Al Jadaf metro station.
- Secure underground car parking.
- Ready to move in.