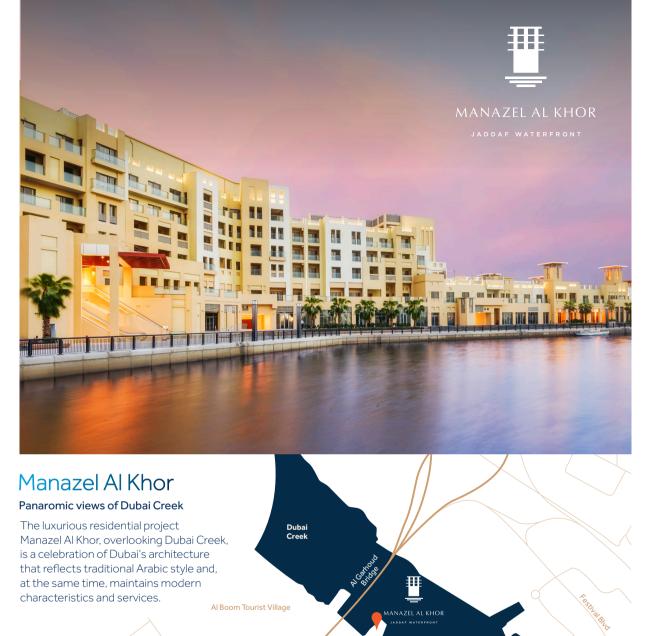

## **Key Features**

- Manazel Al Khor is located in Dubai's first Creek-side mixed-use master development between old and new Dubai.
- Offers 1, 2, 3 & 4 bedroom apartments.
  - 1-bedroom Unit Area ranges between 1071 to 1692 sq.ft. 2-bedroom - Unit Area ranges between 2446 to 2799sq.ft
  - 3-bedroom Unit Area ranges between 2191to 5231sq.ft 4-bedroom - Unit Area ranges between 3053 to 4269sq.ft
- Traditional design with a modern twist.
- Close proximity to educational & healthcare institutions.
- State-of the-art gym, fitness centres, retail spaces, restaurants, kids play area, swimming pool and green

- spaces for relaxed living.
- Set in between 3.8 km of promenade walkways and landscaped features along the Dubai Water Canal.
- Marina with mooring and access points connecting directly to Dubai Creek.
- Walking distance from Palazzo Versace hotel and Al Jadaf metro station.
- Secure underground car parking.
- Ready to move in.

## **Location Benefits**

10 MINS **Dubai International** Airport

13 MINS Deira City Centre

10 MINS Sheikh Mohammad Bin Zayed Road

10 MINS Al Jadaf Marine Station

8 MINS Dubai Festival City Mall

10 MINS Downtown