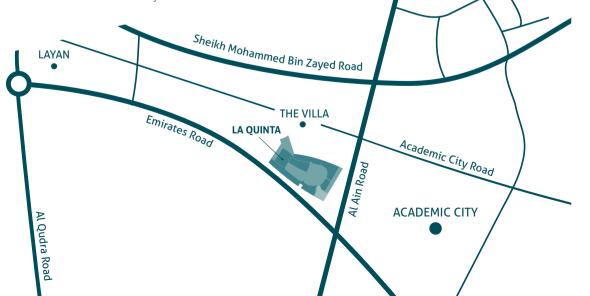

## Key Features

- Part of a 23.174 million sq. ft. lively and vibrant gated community with lush greenery and a developed retail area.
- Direct access to Emirates Road and Academic City Road, situated near to the intersection of Al Ain Road and Shaikh Mohammed Bin Zayed Road.
- Spacious 3, 4, 5-bedroom stand-alone villas: Villa 1, size 2,200 sq. ft. 3-bedroom + maid Villa 2, size 2,899 sq. ft. 4-bedroom + maid Villa 3, size 3,376 sq. ft. 5-bedroom + maid Villa 4, size 3,860 sq. ft. 5-bedroom + maid

## Location Benefits

 20 MINS
 18 MINS

 Dubai Miracle
 Expo 2020 Site

 Garden
 18 MINS

 T MINS
 18 MINS

 Global Village
 Mins

 Al Maktoum
 International

 Airport
 Airport

25 MINS

5 MINS

Zayed Road

Mohammed Bin

Downtown Dubai

• Completion date Q2, 2020

A

E11