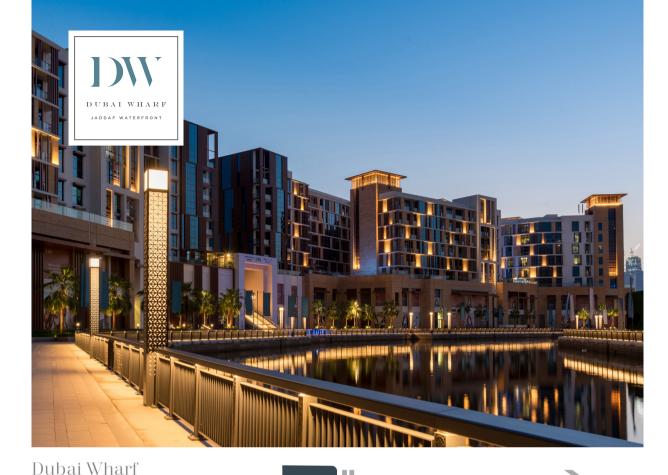

## Key Features

- Dubai Wharf is located in Dubai's first Creek-side mixed-use master development between old and new Dubai.
- Offers studios and 1, 2 & 3 bedroom apartments. Studio ranges between 562 - 661 sq.ft.
  1-bedroom ranges between 992 - 1,062 sq.ft.
  2-bedroom ranges between 1,219 - 1,360 sq.ft.
  3-bedroom ranges between 1,791 - 1,890 sq.ft.
- Direct access to the historic Dubai Creek.
- Close proximity to educational & healthcare institutions.
- Two floors of retail spaces alongside the promenade.