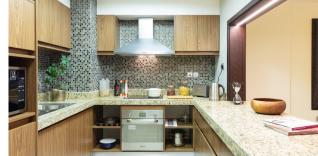

## Key Features

- Dubai Wharf is located in Dubai's first Creek-side mixed-use master development between old and new Dubai.
- Offers studios and 1, 2 & 3 bedroom apartments. Studio ranges between 562 - 661 sq.ft.
  1-bedroom ranges between 992 - 1,062 sq.ft.
  2-bedroom ranges between 1,219 - 1,360 sq.ft.
  3-bedroom ranges between 1,791 - 1,890 sq.ft.
- Direct access to the historic Dubai Creek.
- Close proximity to educational & healthcare institutions.
- Two floors of retail spaces alongside the promenade.