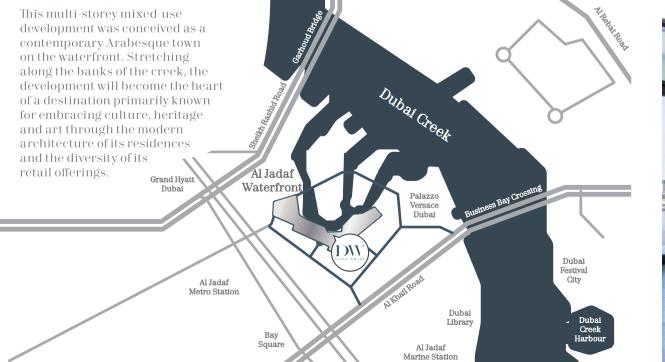

## Key Features

- Dubai Wharf is located in Dubai's first Creek-side mixed-use master development between old and new Dubai.
- Offers studios and 1, 2 & 3 bedroom apartments. Studio ranges between 562 - 661 sq.ft.
  1-bedroom ranges between 992 - 1,062 sq.ft.
  2-bedroom ranges between 1,219 - 1,360 sq.ft.
  3-bedroom ranges between 1,791 - 1,890 sq.ft.
- Direct access to the historic Dubai Creek.
- Close proximity to educational & healthcare institutions.
- Two floors of retail spaces alongside the promenade.

## Location Benefits

- State-of the-art gym, fitness centres, retail spaces, restaurants, kids play area, swimming pool and green spaces for relaxed living.
- Set in between 3.8 km of promenade walkways and landscaped features along the Dubai Water Canal.
- Marina with mooring and access points connecting directly to Dubai Creek.
- Walking distance from Palazzo Versace hotel and Al Jadaf metro station.
- Secure underground car parking.
- Ready to move in.