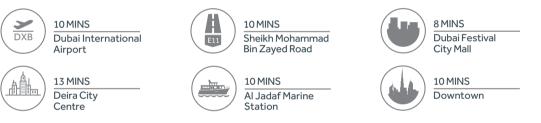

## Location Benefits

- State-of the-art gym, fitness centres, retail spaces, restaurants, kids play area, swimming pool and green spaces for relaxed living.
- Set in between 3.8 km of promenade walkways and landscaped features along the Dubai Water Canal.
- Marina with mooring and access points connecting directly to Dubai Creek.
- Walking distance from Palazzo Versace hotel and Al Jadaf metro station.
- Secure underground car parking.
- Ready to move in.