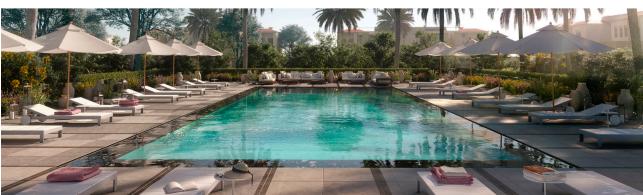

## Location Benefits

Dubai Miracle Garden 15 MINS Al Maktoum International Airport

10 MINS

- 3 Bedroom + Maid Townhouse Mid Type C+ 2,058 sq. ft.
- 2 Bedroom + Maid Townhouse Mid Type D+ 1,875 sq. ft. - 1,921 sq. ft.
- Community clubhouse.
- Six parks with shaded children's play areas.
- Family & BBQ spots with seating areas.
- Recreational areas & swimming pools.
- Jogging & walking trails.
- Diverse retail options.
- Restaurants & cafes.
- Wellness clinics & state-of-the art sports facilities.
- Swimming pools.