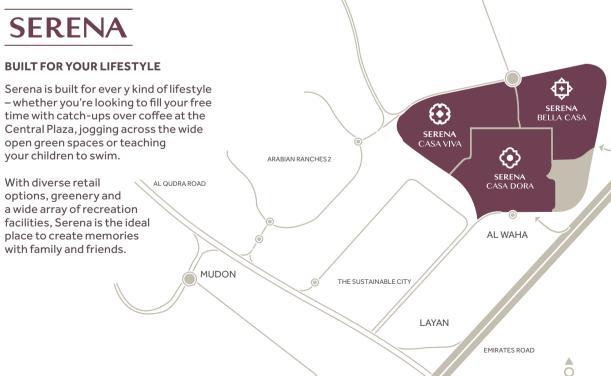

2,569 sq. ft. 2,681 sq.ft
- 3 Bedroom + Maid Townhouse End Type B 2,272 sq. ft. 2,351 sq. ft.
- 3 Bedroom + Maid Townhouse Mid Type C 2,157 sq. ft. 2,228 sq. ft.
- 4 Bedroom + Maid Semi Detached Type A+ 2,462 sq. ft.
- 4 Bedroom + Maid Townhouse End Type B+ 2,219 sq. ft.

## Location Benefits



Dubai Miracle Garden 15 MINS Al Maktoum International Airport

10 MINS

- 3 Bedroom + Maid Townhouse Mid Type C+ 2,058 sq. ft.
- 2 Bedroom + Maid Townhouse Mid Type D+ 1,875 sq. ft. - 1,921 sq. ft.
- Community clubhouse.
- Six parks with shaded children's play areas.
- Family & BBQ spots with seating areas.
- Recreational areas & swimming pools.
- Jogging & walking trails.
- Diverse retail options.
- Restaurants & cafes.
- Wellness clinics & state-of-the art sports facilities.
- Swimming pools.