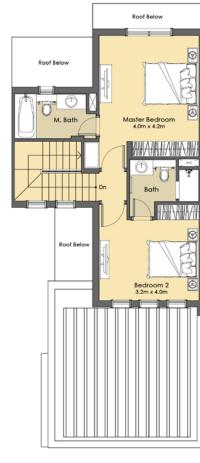

#### 3 BEDROOM + Maid - Semi-Detached Type A

**Suite:** 181.38 Sq.m. / 1,952 Sq.ft. **Balcony:** 20.91 Sq.m. / 225 Sq.ft.

**Suite + Balcony:** 202.29 Sq.m. / 2,177 Sq.ft.

**Carport:** 36.39 Sq.m. / 392 Sq.ft. **Total Area:** 238.68 Sq.m / 2,569 Sq.ft.

FIRST LEVEL

SERENA

**GROUND LEVEL** 

FIRST LEVEL