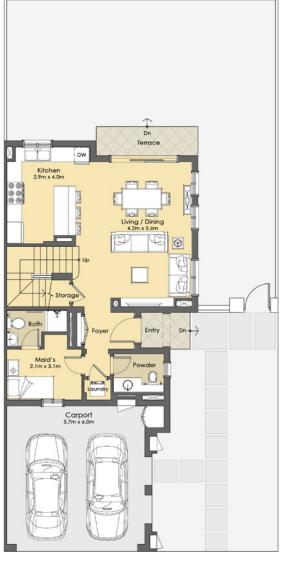

#### 3 BEDROOM + Maid - Semi-Detached Type A

**Suite:** 181.38 Sq.m. / 1,952 Sq.ft. **Balcony:** 20.91 Sq.m. / 225 Sq.ft.

**Suite + Balcony:** 202.29 Sq.m. / 2,177 Sq.ft.

**Carport:** 36.39 Sq.m. / 392 Sq.ft. **Total Area:** 238.68 Sq.m / 2,569 Sq.ft.

SERENA

**GROUND LEVEL** 

FIRST LEVEL