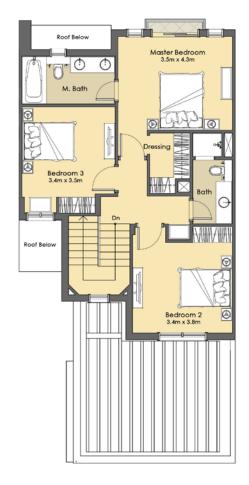

#### 4 BEDROOM + Maid - Semi-Detached Type A+

**Suite:** 185.94 Sq.m. / 2,001 Sq.ft. **Balcony:** 6.39 Sq.m. / 69 Sq.ft.

**Suite + Balcony:** 192.33 Sq.m. / 2,070 Sq.ft.

**Carport:** 36.39 Sq.m. / 392 Sq.ft. **Total Area:** 228.72 Sq.m / 2,462 Sq.ft.