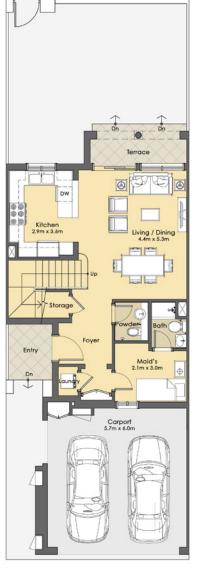

#### 3 BEDROOM + Maid - Semi-Detached Type A

**Suite:** 181.38 Sq.m. / 1,952 Sq.ft. **Balcony:** 20.91 Sq.m. / 225 Sq.ft.

**Suite + Balcony:** 202.29 Sq.m. / 2,177 Sq.ft.

**Carport:** 36.39 Sq.m. / 392 Sq.ft. **Total Area:** 238.68 Sq.m / 2,569 Sq.ft.

FIRST LEVEL

SERENA

**GROUND LEVEL** 

FIRST LEVEL