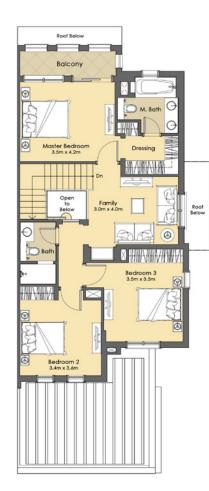

#### 3 BEDROOM + Maid - Semi-Detached Type A

**Suite:** 181.38 Sq.m. / 1,952 Sq.ft. **Balcony:** 20.91 Sq.m. / 225 Sq.ft.

**Suite + Balcony:** 202.29 Sq.m. / 2,177 Sq.ft.

**Carport:** 36.39 Sq.m. / 392 Sq.ft. **Total Area:** 238.68 Sq.m / 2,569 Sq.ft.

FIRST LEVEL

#### 4 BEDROOM + Maid - Semi-Detached Type A+

**Suite:** 185.94 Sq.m. / 2,001 Sq.ft. **Balcony:** 6.39 Sq.m. / 69 Sq.ft.

**Suite + Balcony:** 192.33 Sq.m. / 2,070 Sq.ft.

**Carport:** 36.39 Sq.m. / 392 Sq.ft. **Total Area:** 228.72 Sq.m / 2,462 Sq.ft.