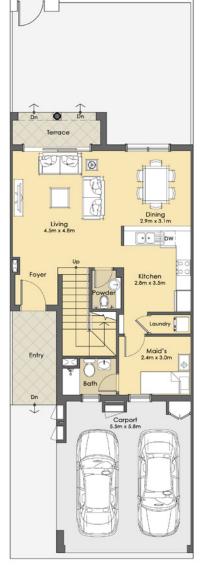

#### 3 BEDROOM + Maid - Semi-Detached Type A

**Suite:** 181.38 Sq.m. / 1,952 Sq.ft. **Balcony:** 20.91 Sq.m. / 225 Sq.ft.

**Suite + Balcony:** 202.29 Sq.m. / 2,177 Sq.ft.

**Carport:** 36.39 Sq.m. / 392 Sq.ft. **Total Area:** 238.68 Sq.m / 2,569 Sq.ft.

FIRST LEVEL