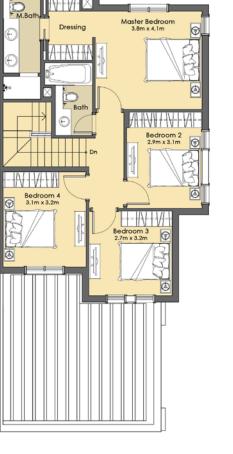

#### 3 BEDROOM + Maid - Semi-Detached Type A

**Suite:** 181.38 Sq.m. / 1,952 Sq.ft. **Balcony:** 20.91 Sq.m. / 225 Sq.ft.

**Suite + Balcony:** 202.29 Sq.m. / 2,177 Sq.ft.

**Carport:** 36.39 Sq.m. / 392 Sq.ft. **Total Area:** 238.68 Sq.m / 2,569 Sq.ft.

FIRST LEVEL