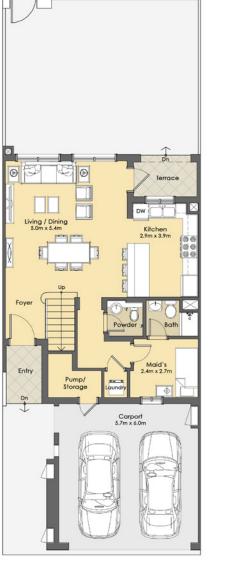

3 BEDROOM + Maid - Townhouse - End Type B

**Suite:** 161.44 Sq.m. / 1,738 Sq.ft. **Balcony:** 13.06 Sq.m. / 141 Sq.ft.

**Suite + Balcony:** 174.50 Sq.m. / 1,878 Sq.ft.

**Carport:** 36.60 Sq.m. / 394 Sq.ft. **Total Area:** 211.10 Sq.m / 2,272 Sq.ft.





FIRST LEVEL





#### 4 BEDROOM + Maid - Townhouse - End Type B+

**Suite:** 166.28 Sq.m. / 1,790 Sq.ft. **Balcony:** 3.60 Sq.m. / 39 Sq.ft.

**Suite + Balcony:** 169.88 Sq.m. / 1,829 Sq.ft.

**Carport:** 36.60 Sq.m. / 394 Sq.ft. **Total Area:** 206.48 Sq.m / 2,223 Sq.ft.













#### 3 BEDROOM + Maid - Townhouse - Mid Type C

**Suite:** 156.17 Sq.m. / 1,681 Sq.ft. **Balcony:** 7.68 Sq.m. / 83 Sq.ft.

**Suite + Balcony:** 163.85 Sq.m. / 1,764 Sq.ft.

**Carport:** 36.73 Sq.m. / 395 Sq.ft. **Total Area:** 200.58 Sq.m / 2,159 Sq.ft.







#### 3 BEDROOM + Maid - Townhouse - Mid Type C+

**Suite:** 149.79 Sq.m. / 1,612 Sq.ft. **Balcony:** 5.23 Sq.m. / 56 Sq.ft.

**Suite + Balcony:** 155.02 Sq.m. / 1,669 Sq.ft.

**Carport:** 33.81 Sq.m. / 364 Sq.ft. **Total Area:** 188.83 Sq.m / 2,033 Sq.ft.







**SERENA** 

**GROUND LEVEL** 

FIRST LEVEL

**SERENA** 

**GROUND LEVEL** 

FIRST LEVEL



#### 2 BEDROOM + Maid - Townhouse - Mid Type D+

**Suite:** 131.85 Sq.m. / 1,419 Sq.ft. **Balcony:** 5.72 Sq.m. / 62 Sq.ft.

**Suite + Balcony:** 137.57 Sq.m. / 1,481 Sq.ft.

**Carport:** 36.44 Sq.m. / 392 Sq.ft. **Total Area:** 174.01 Sq.m / 1,873 Sq.ft.



**GROUND LEVEL** 





FIRST LEVEL











# SERENA

Where memories will be made

dp.ae