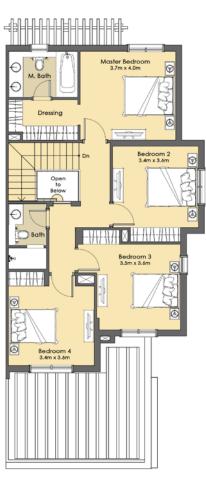

#### 4 BEDROOM + Maid - Semi-Detached Type A+

**Suite:** 185.94 Sq.m. / 2,001 Sq.ft. **Balcony:** 6.39 Sq.m. / 69 Sq.ft.

**Suite + Balcony:** 192.33 Sq.m. / 2,070 Sq.ft.

**Carport:** 36.39 Sq.m. / 392 Sq.ft. **Total Area:** 228.72 Sq.m / 2,462 Sq.ft.

SERENA

**GROUND LEVEL** 

FIRST LEVEL