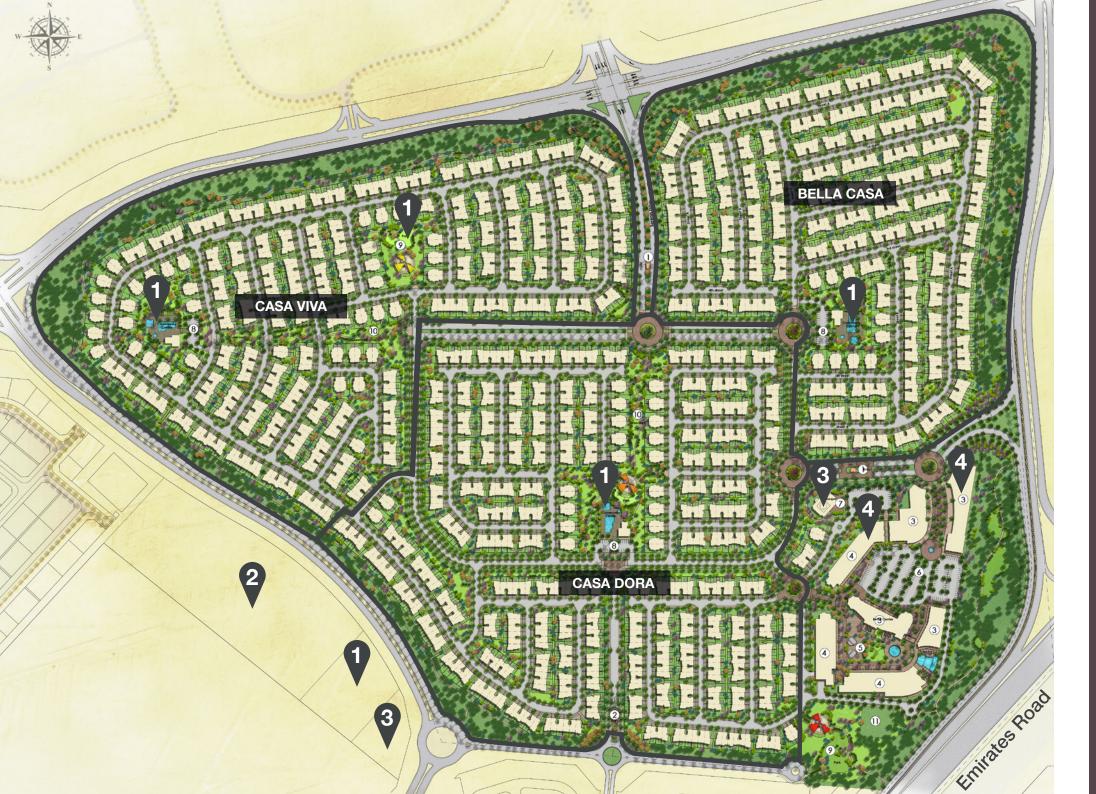

# MASTERPLAN

#### AMENITIES

- 1. Community Park
- 2. School
- 3. Mosque
- 4. Community Centre

# CASA VIVA AT SERENA

Casa Viva blends a lively and energetic community, with a relaxing family lifestyle. Casa Viva is a delightful family-centred district that offers relaxing natural vistas and a full suite of attractive amenities, in keeping with Serena's Mediterranean-inspired lifestyle. Spanish vibes play out in fine style at Casa Viva across 2, 3 and 4-bedroom townhouses, designed with your family in mind.

# CASADORA AT SERENA Featuring state-of-the-art architecture inspired by Portuguese motifs, Casa Dora is an exquisite and lively community of 2 and 3-bedrom townhouses. Vast green spaces together with unique architecture create a cheerful ambience and tranquil lifestyle. SERENA CASA DORA The homes within this Portuguese haven are designed to suit your lifestyle with spacious and elegant interiors that offer a touch of tranquility and unmatched comfort.

# BELLA CASA AT SERENA

Bella Casa is an architectural marvel composed of 2 and 3-bedroom townhouses scattered across the community.

Wake up to the spirited embrace of a vibrant and energetic lifestyle in a community with a modern feel. Stroll across the green spaces that wind through the unique architecture and experience the heart of the community, where the iconic Central Plaza creates a cheerful ambience for outdoor living. For those seeking a tranquil respite ambience for outdoor living. For those seeking a tranquil respite from the city, the search ends here.