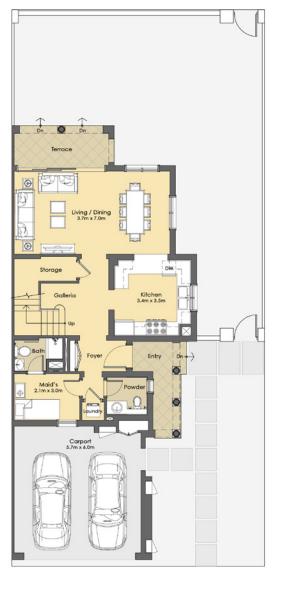

#### 3 BEDROOM + Maid - Semi-Detached Type A

**Suite:** 181.38 Sq.m. / 1,952 Sq.ft. **Balcony:** 20.91 Sq.m. / 225 Sq.ft.

**Suite + Balcony:** 202.29 Sq.m. / 2,177 Sq.ft.

**Carport:** 36.39 Sq.m. / 392 Sq.ft. **Total Area:** 238.68 Sq.m / 2,569 Sq.ft.

FIRST LEVEL