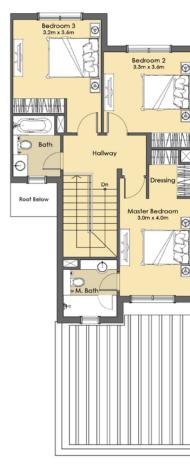

#### 3 BEDROOM + Maid - Semi-Detached Type A

**Suite:** 181.38 Sq.m. / 1,952 Sq.ft. **Balcony:** 20.91 Sq.m. / 225 Sq.ft.

**Suite + Balcony:** 202.29 Sq.m. / 2,177 Sq.ft.

**Carport:** 36.39 Sq.m. / 392 Sq.ft. **Total Area:** 238.68 Sq.m / 2,569 Sq.ft.

FIRST LEVEL