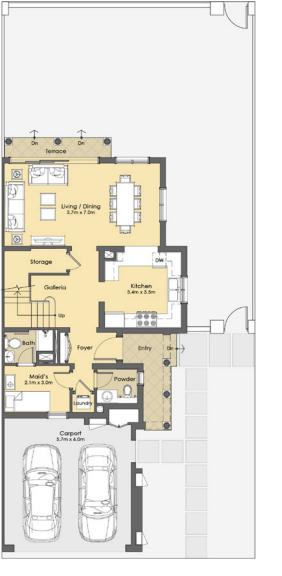

#### 3 BEDROOM + Maid - Semi-Detached Type A

**Suite:** 181.38 Sq.m. / 1,952 Sq.ft. **Balcony:** 20.91 Sq.m. / 225 Sq.ft.

**Suite + Balcony:** 202.29 Sq.m. / 2,177 Sq.ft.

**Carport:** 36.39 Sq.m. / 392 Sq.ft. **Total Area:** 238.68 Sq.m / 2,569 Sq.ft.

SERENA

**GROUND LEVEL** 

FIRST LEVEL