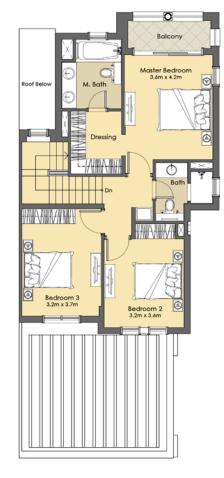

#### 3 BEDROOM + Maid - Semi-Detached Type A

**Suite:** 181.38 Sq.m. / 1,952 Sq.ft. **Balcony:** 20.91 Sq.m. / 225 Sq.ft.

**Suite + Balcony:** 202.29 Sq.m. / 2,177 Sq.ft.

**Carport:** 36.39 Sq.m. / 392 Sq.ft. **Total Area:** 238.68 Sq.m / 2,569 Sq.ft.

FIRST LEVEL