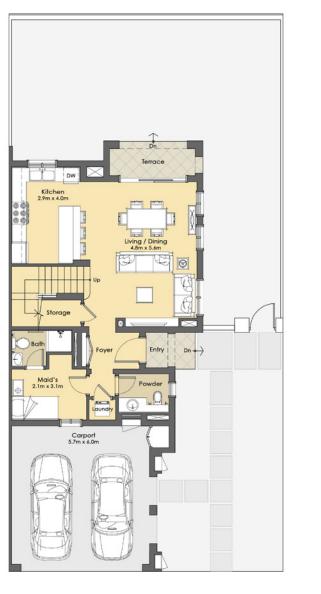

#### 4 BEDROOM + Maid - Semi-Detached Type A+

**Suite:** 185.94 Sq.m. / 2,001 Sq.ft. **Balcony:** 6.39 Sq.m. / 69 Sq.ft.

**Suite + Balcony:** 192.33 Sq.m. / 2,070 Sq.ft.

**Carport:** 36.39 Sq.m. / 392 Sq.ft. **Total Area:** 228.72 Sq.m / 2,462 Sq.ft.

SERENA

**GROUND LEVEL** 

FIRST LEVEL