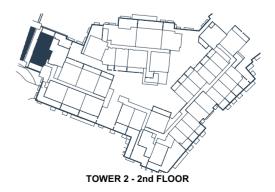

s, decorative features, swimming pool and other amenities displayed in this brochure are not part of a standard unit and are included for illustrative purposes only. Dubai Properties reserves the right to change any information within this brochure at its sole discretion and without providing any notice to the recipient. Dubai Properties reserves the right to make necessary revisions/alterations to any materials, plans, dimensions and drawings included in this brochure at its absolute discretion without incurring any liability from the recipient.

## 3 Bedroom - B Type 1 With Terrace

# Unit Area1791.12 Sq.f166.4 Sq.mقىساھة الشقةBalcony Area99.56 Sq.f9.25 Sq.mقىساھة الشرفةTerrace Area1802.75 Sq.f167.48 Sq.mساھة التراسTotal Area3693.45 Sq.f343.13 Sq.mقىلىدى



3 غرف نوم – B طراز 1 مع شرفة





## 3 Bedroom - B Type 1 Without Terrace

| Unit Area    | 1812.65 Sq.f | 168.4 Sq.m | مساحة الشقة    |
|--------------|--------------|------------|----------------|
| Balcony Area | 96.87 Sq.f   | 9.0 Sq.m   | مساحة الشرفة   |
| Total Area   | 1909.52 Sq.f | 177.4 Sq.m | المساحة الكلية |

3 غرف نوم – B طراز 1 بدون شرفة







# 2 Bedroom - B Type 2



| BALC                           | УИС                       |                                |
|--------------------------------|---------------------------|--------------------------------|
| MASTER BED ROOM<br>3.70 X 5.50 | BED ROOM 2<br>3.90 X 3.80 | LIVING / DINING<br>3.70 X 7.70 |
| BATH ROOM<br>IRONING R         | UTILITY<br>DOM<br>LAUNDRY | KITCHEN<br>2.50 X 3.60         |
|                                |