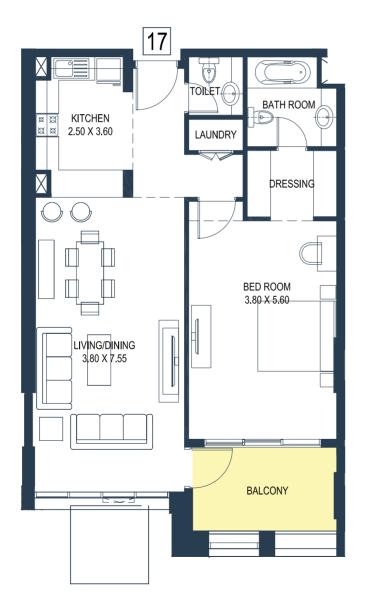

# 1 Bedroom - A Type 2

غرفة نوم واحدة – A طراز 2

| Unit Area    | 910.63 Sq.f  | 84.6 Sq.m | مساحة الشقة    |
|--------------|--------------|-----------|----------------|
| Balcony Area | 95.79 Sq.f   | 8.9 Sq.m  | مساحة الشرفة   |
| Total Area   | 1006.42 Sq.f | 93.5 Sq.m | المساحة الكلية |