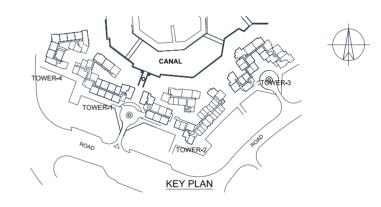

ai Properties reserves the right to make necessary revisions/alterations to any materials, plans, dimensions and drawings included in this brochure at its absolute discretion without incurring any liability from the recipient.

## 3 Bedroom - B Type 1 With Terrace

# Unit Area1791.12 Sq.f166.4 Sq.mقىساھة الشقةBalcony Area99.56 Sq.f9.25 Sq.mقىساھة الشرفةTerrace Area1802.75 Sq.f167.48 Sq.mساھة التراسTotal Area3693.45 Sq.f343.13 Sq.mقىلىدى



3 غرف نوم – B طراز 1 مع شرفة





## 3 Bedroom - B Type 1 Without Terrace

| Unit Area    | 1812.65 Sq.f | 168.4 Sq.m | مساحة الشقة    |
|--------------|--------------|------------|----------------|
| Balcony Area | 96.87 Sq.f   | 9.0 Sq.m   | مساحة الشرفة   |
| Total Area   | 1909.52 Sq.f | 177.4 Sq.m | المساحة الكلية |

3 غرف نوم – B طراز 1 بدون شرفة







# 2 Bedroom - B Type 2



| BALC                           | УИС                       |                                |
|--------------------------------|---------------------------|--------------------------------|
| MASTER BED ROOM<br>3.70 X 5.50 | BED ROOM 2<br>3.90 X 3.80 | LIVING / DINING<br>3.70 X 7.70 |
| BATH ROOM<br>IRONING R         | UTILITY<br>DOM<br>LAUNDRY | KITCHEN<br>2.50 X 3.60         |
|                                |                           | 04                             |

| Unit Area    | 926.78 Sq.f | 86.1 Sq.m | مساحة الشقة    |
|--------------|-------------|-----------|----------------|
| Balcony Area | 67.81 Sq.f  | 6.3 Sq.m  | مساحة الشرفة   |
| Total Area   | 994.59 Sq.f | 92.4 Sq.m | المساحة الكلية |





# 1 Bedroom - B Type 2

غرفة نوم واحدة – B