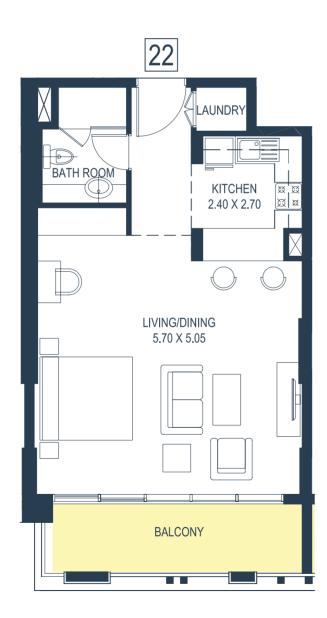

Studio - A Type 2 استوديو – A طراز 2

| Unit Area    | 561.88 Sq.f | 52.2 Sq.m | مساحة الشقة    |
|--------------|-------------|-----------|----------------|
| Balcony Area | 99.02 Sq.f  | 9.2 Sq.m  | مساحة الشرفة   |
| Total Area   | 660.90 Sq.f | 61.4 Sq.m | المساحة الكلية |