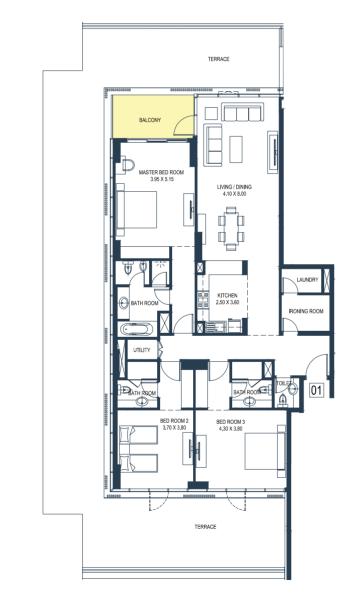

## 3 Bedroom - B Type 1 With Terrace

# Unit Area1791.12 Sq.f166.4 Sq.mقىساھة الشقةBalcony Area99.56 Sq.f9.25 Sq.mقىساھة الشرفةTerrace Area1802.75 Sq.f167.48 Sq.mساھة التراسTotal Area3693.45 Sq.f343.13 Sq.mقىلىدى

3 غرف نوم – B طراز 1 مع شرفة