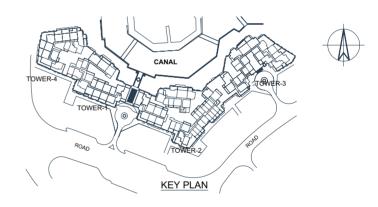

ard & soft landscaping, pavements, decorative features, swimming pool and other amenities displayed in this brochure are not part of a standard unit and are included for illustrative purposes only. Dubai Properties reserves the right to change any information within this brochure at its sole discretion and without providing any notice to the recipient. Dubai Properties reserves the right to make necessary revisions/alterations to any materials, plans, dimensions and drawings included in this brochure at its absolute discretion without incurring any liability from the recipient.

## 3 Bedroom - B Type 1 With Terrace

# Unit Area1791.12 Sq.f166.4 Sq.mقىساھة الشقةBalcony Area99.56 Sq.f9.25 Sq.mقىساھة الشرفةTerrace Area1802.75 Sq.f167.48 Sq.mساھة التراسTotal Area3693.45 Sq.f343.13 Sq.mقىلىدى



3 غرف نوم – B طراز 1 مع شرفة





## 3 Bedroom - B Type 1 Without Terrace

| Unit Area    | 1812.65 Sq.f | 168.4 Sq.m | مساحة الشقة    |
|--------------|--------------|------------|----------------|
| Balcony Area | 96.87 Sq.f   | 9.0 Sq.m   | مساحة الشرفة   |
| Total Area   | 1909.52 Sq.f | 177.4 Sq.m | المساحة الكلية |

3 غرف نوم – B طراز 1 بدون شرفة







# 2 Bedroom - B Type 2



| BALC                           | УИС                       |                                |
|--------------------------------|---------------------------|--------------------------------|
| MASTER BED ROOM<br>3.70 X 5.50 | BED ROOM 2<br>3.90 X 3.80 | LIVING / DINING<br>3.70 X 7.70 |
| BATH ROOM<br>IRONING R         | UTILITY<br>DOM<br>LAUNDRY | KITCHEN<br>2.50 X 3.60         |
|