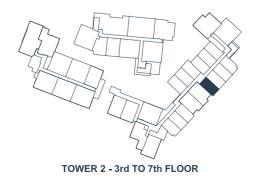

.3 Sq.m | مساحة الشقة    |
|--------------|--------------|-----------|----------------|
| Balcony Area | 65.66 Sq.f   | 6.1 Sq.m  | مساحة الشرفة   |
| Total Area   | 1005.35 Sq.f | 93.4 Sq.m | المساحة الكلية |







# 1 Bedroom - A Type 2

غرفة نوم واحدة – A طراز 2

| Unit Area    | 910.63 Sq.f  | 84.6 Sq.m | مساحة الشقة    |
|--------------|--------------|-----------|----------------|
| Balcony Area | 95.79 Sq.f   | 8.9 Sq.m  | مساحة الشرفة   |
| Total Area   | 1006.42 Sq.f | 93.5 Sq.m | المساحة الكلية |







Studio - A Type 2 استوديو – A طراز 2

| Unit Area    | 561.88 Sq.f | 52.2 Sq.m | مساحة الشقة    |
|--------------|-------------|-----------|----------------|
| Balcony Area | 99.02 Sq.f  | 9.2 Sq.m  | مساحة الشرفة   |
| Total Area   | 660.90 Sq.f | 61.4 Sq.m | المساحة الكلية |









JADDAF WATERFRONT