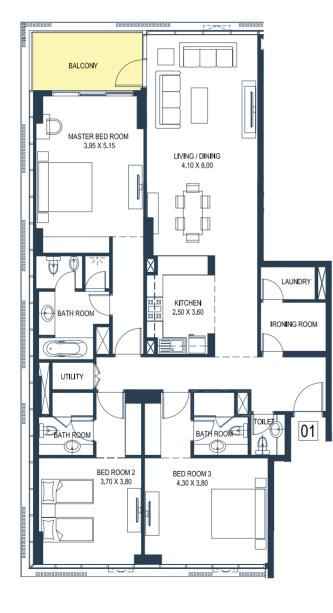

# 2 Bedroom - B Type 2

| BALC                           | УИС                       |                                |
|--------------------------------|---------------------------|--------------------------------|
| MASTER BED ROOM<br>3.70 X 5.50 | BED ROOM 2<br>3.90 X 3.80 | LIVING / DINING<br>3.70 X 7.70 |
| BATH ROOM<br>IRONING R         | UTILITY<br>DOM<br>LAUNDRY | KITCHEN<br>2.50 X 3.60         |
|                                |                           | 04                             |

| Unit Area    | 926.78 Sq.f | 86.1 Sq.m | مساحة الشقة    |
|--------------|-------------|-----------|----------------|
| Balcony Area | 67.81 Sq.f  | 6.3 Sq.m  | مساحة الشرفة   |
| Total Area   | 994.59 Sq.f | 92.4 Sq.m | المساحة الكلية |