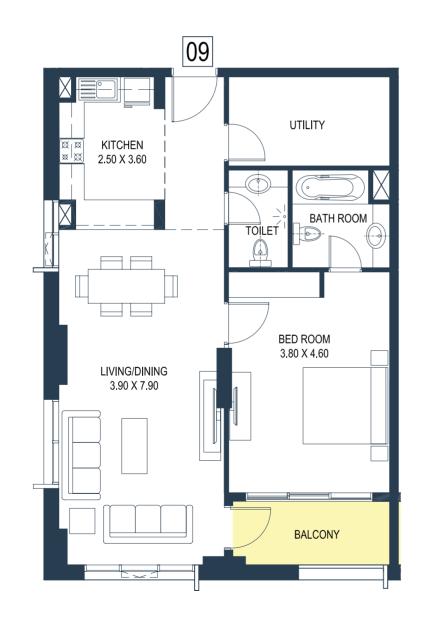

# 1 Bedroom - B Type 2

غرفة نوم واحدة – B طراز 2

| Unit Area    | 939.69 Sq.f  | 87.3 Sq.m | مساحة الشقة    |
|--------------|--------------|-----------|----------------|
| Balcony Area | 65.66 Sq.f   | 6.1 Sq.m  | مساحة الشرفة   |
| Total Area   | 1005.35 Sq.f | 93.4 Sq.m | المساحة الكلية |