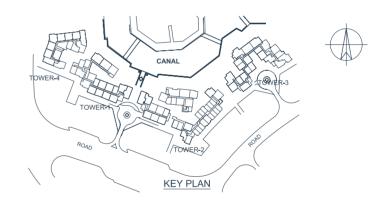

87.3 Sq.m | مساحة الشقة    |
|--------------|--------------|-----------|----------------|
| Balcony Area | 65.66 Sq.f   | 6.1 Sq.m  | مساحة الشرفة   |
| Total Area   | 1005.35 Sq.f | 93.4 Sq.m | المساحة الكلية |







# 1 Bedroom - A Type 2

غرفة نوم واحدة – A طراز 2

| Unit Area    | 910.63 Sq.f  | 84.6 Sq.m | مساحة الشقة    |
|--------------|--------------|-----------|----------------|
| Balcony Area | 95.79 Sq.f   | 8.9 Sq.m  | مساحة الشرفة   |
| Total Area   | 1006.42 Sq.f | 93.5 Sq.m | المساحة الكلية |







Studio - A Type 2 استوديو – A طراز 2

| Unit Area    | 561.88 Sq.f | 52.2 Sq.m | مساحة الشقة    |
|--------------|-------------|-----------|----------------|
| Balcony Area | 99.02 Sq.f  | 9.2 Sq.m  | مساحة الشرفة   |
| Total Area   | 660.90 Sq.f | 61.4 Sq.m | المساحة الكلية |









JADDAF WATERFRONT